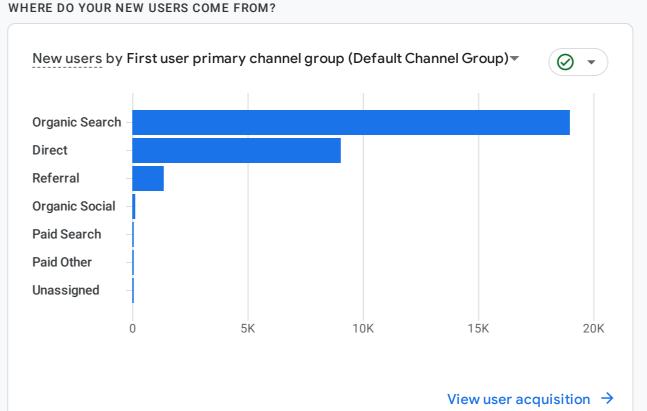

WHICH PAGES AND SCREENS GET THE MOST VIEWS?

WHAT ARE YOUR TOP EVENTS?

Event count by Event name

View countries  $\rightarrow$ 

Ø •

Ø •

USERS

24K