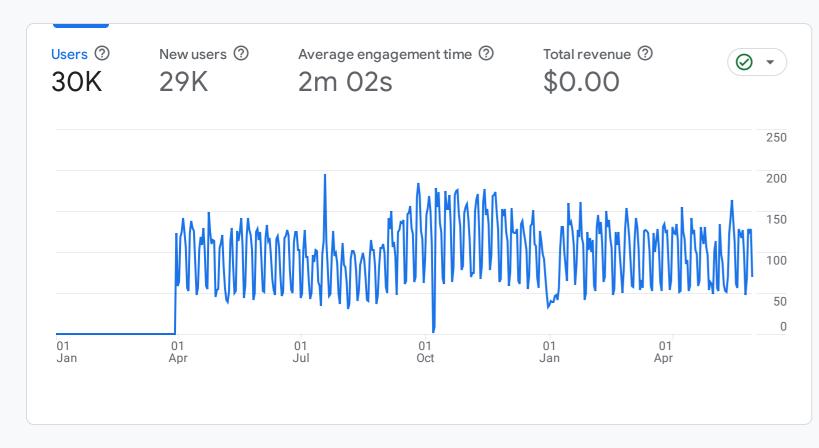

# Analytics imash.ru - GA4

Add comparison +

## Reports snapshot

Users - by Country

All Users



COUNTRY

**United States** 

Russia

China

Belarus

Kazakhstan

Germany

Ukraine



| Sessions - by                   | ⊘ -      |
|---------------------------------|----------|
| Session primary channel group 🔻 |          |
| SESSION PRIMARY CHAN            | SESSIONS |
| Organic Search                  | 401      |
| Direct                          | 15       |
| Referral                        | 3.1      |
| Unassigned                      | 1.6      |
| Organic Social                  | 199      |
| Paid Search                     | 1:       |
| Paid Other                      |          |
|                                 |          |

## HOW ARE ACTIVE USERS TRENDING?



### HOW WELL DO YOU RETAIN YOUR USERS?

|                 | Week 0 | Week 1 | Week 2 | Week 3 | Week 4 | Week 5