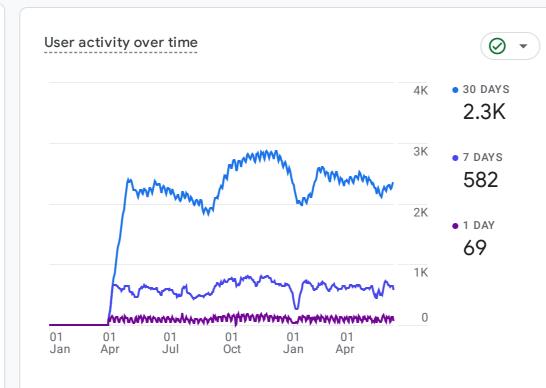

# Analytics imash.ru - GA4

Add comparison +

## Reports snapshot

Users - by Country

All Users



COUNTRY

**United States** 

Russia

China

Belarus

Kazakhstan

Germany

Ukraine



| Sessions - by                   | ⊘ -      |
|---------------------------------|----------|
| Session primary channel group 🔻 |          |
| SESSION PRIMARY CHAN            | SESSIONS |
| Organic Search                  | 401      |
| Direct                          | 15       |
| Referral                        | 3.1      |
| Unassigned                      | 1.6      |
| Organic Social                  | 199      |
| Paid Search                     | 1:       |
| Paid Other                      |          |
|                                 |          |

## HOW ARE ACTIVE USERS TRENDING?



### HOW WELL DO YOU RETAIN YOUR USERS?

|                 | Week 0 | Week 1 | Week 2 | Week 3 | Week 4 | Week 5 |
|-----------------|--------|--------|--------|--------|--------|--------|
| All Users       | 100.0% | 2.8%   | 1.7%   | 2.1%   | 0.8%   | 1.1%   |
| Apr 14 - Apr 20 |        |        |        |        |        |        |
| Apr 21 - Apr 27 |        |        |        |        |        |        |
| Apr 28 - May 4  |        |        |        |        |        |        |
| May 5 - May 11  |        |        |        |        |        |        |
| May 12 - May 18 |        |        |        |        |        |        |
| May 19 - May 25 |        |        |        |        |        |        |

WHICH PAGES AND SCREENS GET THE MOST VIEWS?

WHAT ARE YOUR TOP EVENTS?

Event count by Even